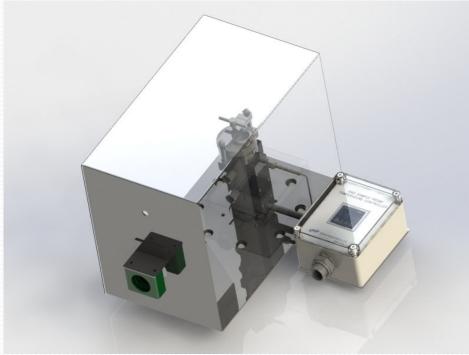

# GAS SAMPLE PROBE

# Product details

- Electrically heated up to 120°C or 180°C
- Sampling of dust loaded process gases
- Small volume, fast response time
- Easy mounting and maintenance
- Self-regulated electrical heater
- Outdoor mounting with protective cover
- The control junction box option: Protection Class IP66 (KTL Certificate No.: 16-039829-01)