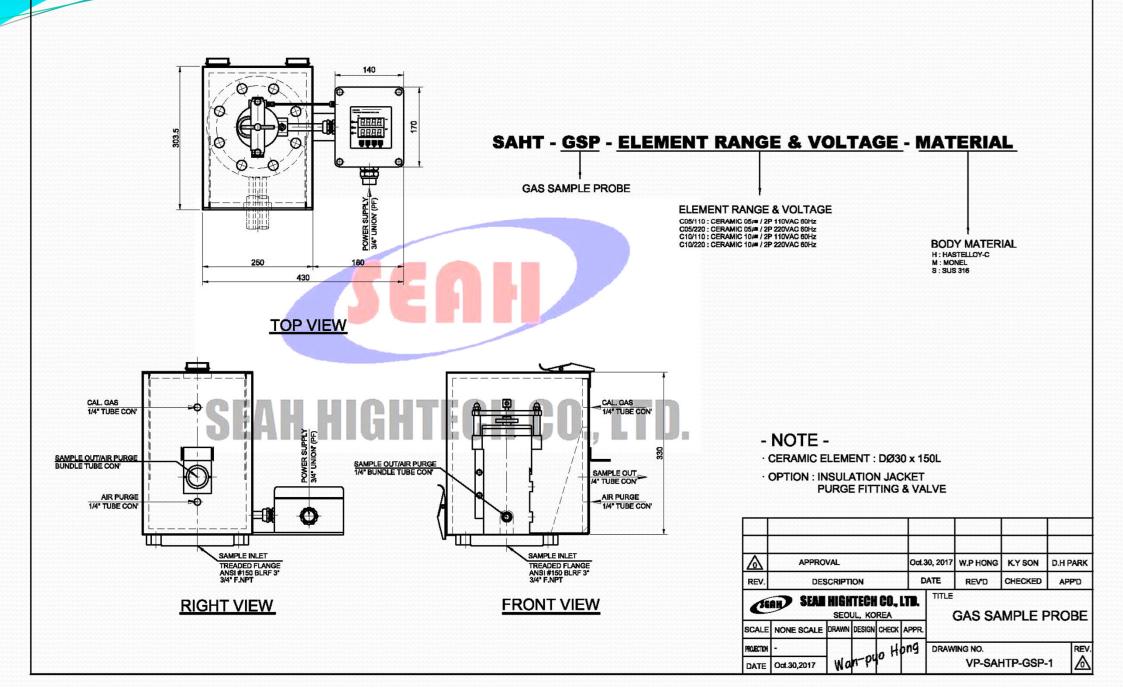

#### Specification and order information

| Model                            | A       | Specification                | В                                         | Specification        | Accessories                                                           |
|----------------------------------|---------|------------------------------|-------------------------------------------|----------------------|-----------------------------------------------------------------------|
|                                  |         | Element Range & Voltage      |                                           | <b>Body Material</b> |                                                                       |
| SAHT-GSP-A-B                     | C05     | Ceramic 5 Micron(DФ30x150L)  | H : Hastelloy-C<br>M : Monel<br>S : 316SS |                      |                                                                       |
|                                  | C10     | Ceramic 10 Micron(DΦ30x150L) |                                           |                      | * Purge Valve Set * Control J/B Protection : IP66 (KTL: 16-039829-01) |
|                                  | C05/110 | 5 Micron / 2P 110VAC 60Hz    |                                           |                      |                                                                       |
|                                  | C10/110 | 10 Micron / 2P 110VAC 60Hz   |                                           |                      |                                                                       |
| SAHT-GSP-A-B-JT<br>(Jacket Type) | C05/220 | 5 Micron / 2P 220VAC 60Hz    |                                           |                      |                                                                       |
|                                  | C10/220 | 10 Micron / 2P 220VAC 60Hz   |                                           |                      |                                                                       |

Rubrication.

- 1) Primary supply is Samples In of size 3/4 "NPT (F) of the female thread.
- 2) Primary supply is Purge Air In / Sample Out of size 1/4 "NPT (F) of the female thread.
- 3) Customized special specifications.