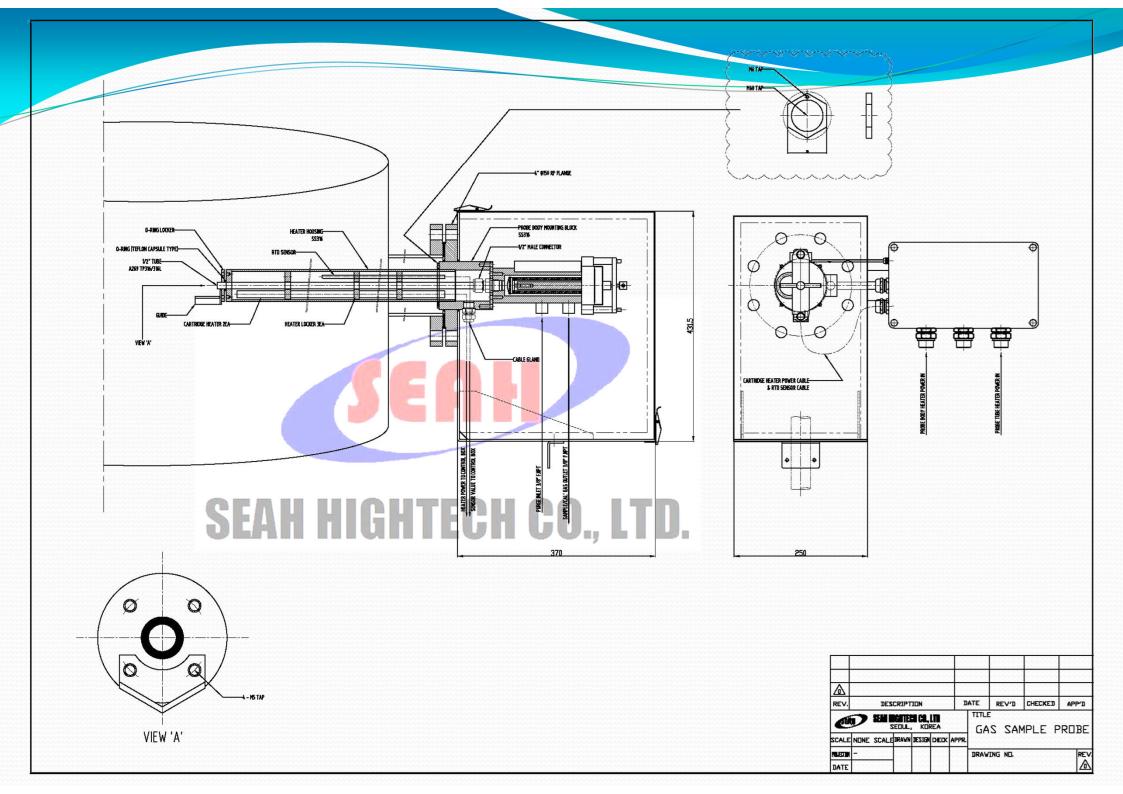

#### Specification and order information

| Model                            | A       | Specification                | В                                         | Specification        | Accessories                                                           |
|----------------------------------|---------|------------------------------|-------------------------------------------|----------------------|-----------------------------------------------------------------------|
|                                  |         | Element Range & Voltage      |                                           | <b>Body Material</b> |                                                                       |
| SAHT-GSP-A-B                     | C05     | Ceramic 5 Micron(DФ30x150L)  | H : Hastelloy-C<br>M : Monel<br>S : 316SS |                      |                                                                       |
|                                  | C10     | Ceramic 10 Micron(DΦ30x150L) |                                           |                      | * Purge Valve Set * Control J/B Protection : IP66 (KTL: 16-039829-01) |
|                                  | C05/110 | 5 Micron / 2P 110VAC 60Hz    |                                           |                      |                                                                       |
|                                  | C10/110 | 10 Micron / 2P 110VAC 60Hz   |                                           |                      |                                                                       |
| SAHT-GSP-A-B-JT<br>(Jacket Type) | C05/220 | 5 Micron / 2P 220VAC 60Hz    |                                           |                      |                                                                       |
|                                  | C10/220 | 10 Micron / 2P 220VAC 60Hz   |                                           |                      |                                                                       |

Rubrication.

- 1) Primary supply is Samples In of size 3/4 "NPT (F) of the female thread.
- 2) Primary supply is Purge Air In / Sample Out of size 1/4 "NPT (F) of the female thread.
- 3) Customized special specifications.