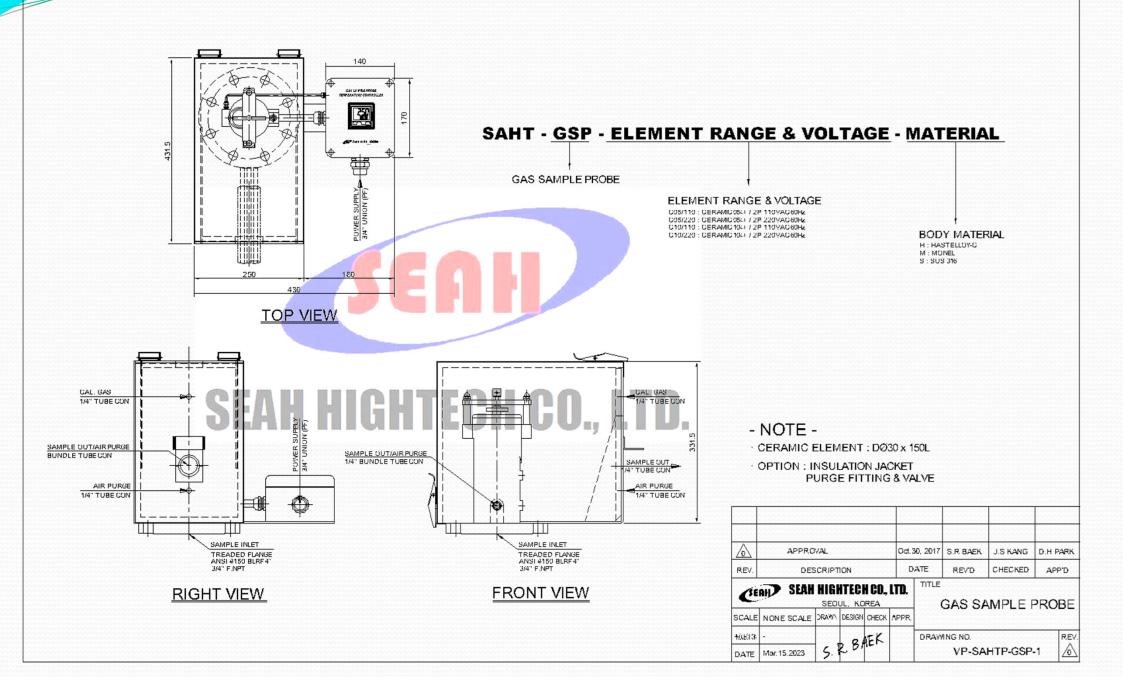

#### Specification and order information

| Model                            | A       | Specification                | В                                         | Specification        | Accessories                                                           |
|----------------------------------|---------|------------------------------|-------------------------------------------|----------------------|-----------------------------------------------------------------------|
|                                  |         | Element Range & Voltage      |                                           | <b>Body Material</b> |                                                                       |
| SAHT-GSP-A-B                     | C05     | Ceramic 5 Micron(DФ30x150L)  | H : Hastelloy-C<br>M : Monel<br>S : 316SS |                      |                                                                       |
|                                  | C10     | Ceramic 10 Micron(DΦ30x150L) |                                           |                      | * Purge Valve Set * Control J/B Protection : IP66 (KTL: 16-039829-01) |
|                                  | C05/110 | 5 Micron / 2P 110VAC 60Hz    |                                           |                      |                                                                       |
|                                  | C10/110 | 10 Micron / 2P 110VAC 60Hz   |                                           |                      |                                                                       |
| SAHT-GSP-A-B-JT<br>(Jacket Type) | C05/220 | 5 Micron / 2P 220VAC 60Hz    |                                           |                      |                                                                       |
|                                  | C10/220 | 10 Micron / 2P 220VAC 60Hz   |                                           |                      |                                                                       |

Rubrication.

- 1) Primary supply is Samples In of size 3/4 "NPT (F) of the female thread.
- 2) Primary supply is Purge Air In / Sample Out of size 1/4 "NPT (F) of the female thread.
- 3) Customized special specifications.