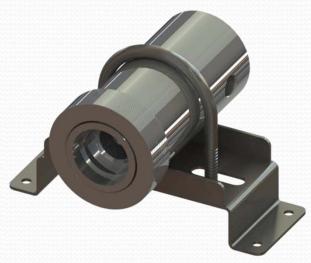

## GAS LIQUID CHAMBER

## ◈ 사양 및 주문번호

- All of the fluid pH, conductivity, and may take the form of a chamber that is designed to measure the characteristics of any fluid.
- ■Excellent corrosive saved stainless steel (SS 316) and production.
- •Chambers from the bottom of the filled with the flow to configure a fluid, measured.
- •Joining part consists of a union type in order to prevent breakage of the sensor cable and easy maintenance.
- ■Chambers and bracket 2" U-bolting the breakdown of the easy.