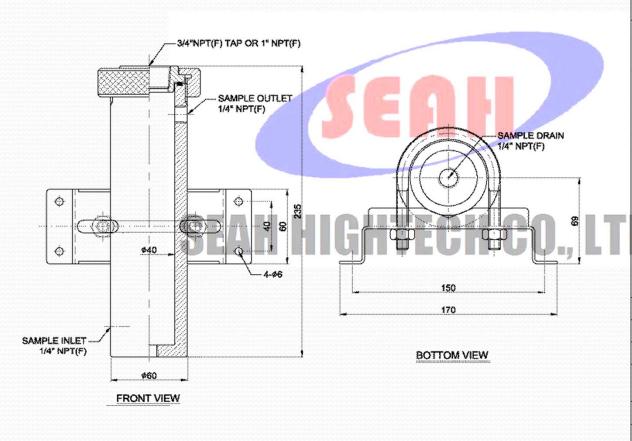

## **GAS & LIQUID CHAMBER**

SAHT - GLC(L) - SIZE - MATERIAL

GAS & LIQUID CHAMBER -(S) STANDARD: 110cc (L) LONG TYPE: 250cc

CONNECTION SIZE -

20: 3/4" F.NPT UNION CONNECTION 25: 1" F.NPT UNION CONNECTION **CHAMBER HOUSING MATERIAL** 