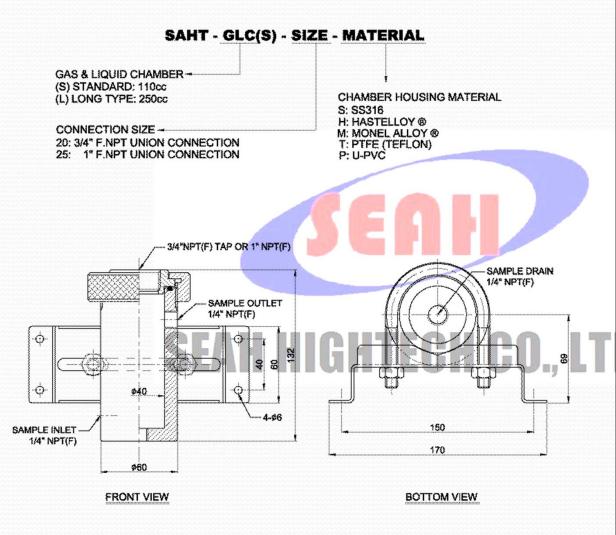

## GAS LIQUID CHAMBER

## ◈ 사양 및 주문번호

- All of the fluid pH, conductivity, and may take the form of a chamber that is designed to measure the characteristics of any fluid.
- ■Excellent corrosive saved stainless steel (SS 316) and production.
- •Chambers from the bottom of the filled with the flow to configure a fluid, measured.
- •Joining part consists of a union type in order to prevent breakage of the sensor cable and easy maintenance.
- ■Chambers and bracket 2" U-bolting the breakdown of the easy.

|  | Model                 | А  | Specification                |   | Specification   |               |
|--|-----------------------|----|------------------------------|---|-----------------|---------------|
|  |                       |    | Connection size              | В | Body Material   | Remark        |
|  |                       | 20 | 3/4" F.NPT                   |   | P: U-PVC        |               |
|  |                       | 20 | Union Connection             |   | H : Hastelloy-C | *Option       |
|  | SAHT-GLCS-A-B (Small) |    |                              |   | M : Monel       | -Ball Valve   |
|  | SAHT-GLCL-A-B (Large) | 25 | 1" F.NPT<br>Union Connection |   | S : 316SS       | -Tube Fitting |
|  |                       |    |                              |   | T : Teflon      |               |

- 주) 1) 기본적인 In/Out/Drain 전체 연결관 1/4" NPT(F)임
  - 2) Sensor 의 사양에 따라 Chamber Size 변경 가능.
  - 3) 특수한 사양도 주문 생산합니다.